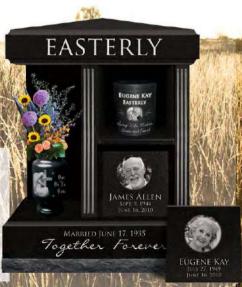

## Heirlaam MEMORIALS

EAST COAST MEMORIAL.COM EASTCOASTMEMORIALS@GMAIL.COM

These popular monuments are a beautiful combination of custom stone shapes with personalized finish work that fits perfectly with the shape of the stone.

HM01 IN GEORGIA GRAY

HM12

HM16 HM18

HM24 HM27