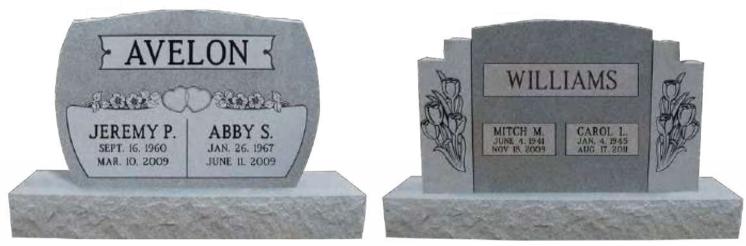

## Heirlaam MEMORIALS

EAST COAST MEMORIAL.COM EASTCOASTMEMORIALS@GMAIL.COM

These popular monuments are a beautiful combination of custom stone shapes with personalized finish work that fits perfectly with the shape of the stone.

HM01 IN GEORGIA GRAY

HM12

HM16 HM18

HM24 HM27