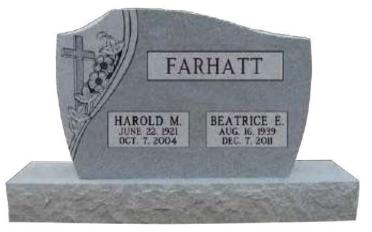

## Heirlaam MEMORIALS

EAST COAST MEMORIAL.COM EASTCOASTMEMORIALS@GMAIL.COM

These popular monuments are a beautiful combination of custom stone shapes with personalized finish work that fits perfectly with the shape of the stone.

HM01 IN GEORGIA GRAY

HM12

HM16 HM18

HM24 HM27