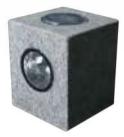

#### SOLAR LIGHTS

HST2002

HST3060

HST3005

HST2007

HST3003

HST2004

HST1001

HST3061

HST2000

HST3007

HST2001

HST1060

HST2003

HST1013

HST1000

#### A BRIGHT IDEA!

Granite solar lights are low maintenance, energy efficient and made out of 100% granite. The nickel metal hydroid battery charges by day and powers the included LED light by night. A built in sensor will power off the light automatically. You can also use the switch within the unit to turn the light on and off as you desire. Replacement solar lights available.

Enhance the memorial of a **loved one** with our line of solar lights, now available in Jet Black and Super Gray. A wonderful addition to any memorial, our solar powered granite lights soak up the sun's rays during the day, then shine bright like a beacon through the night.