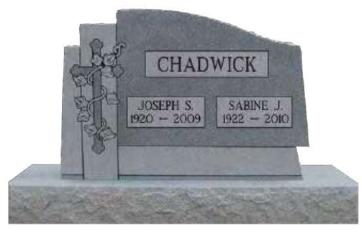

## Heirlaam MEMORIALS

EAST COAST MEMORIAL.COM EASTCOASTMEMORIALS@GMAIL.COM

These popular monuments are a beautiful combination of custom stone shapes with personalized finish work that fits perfectly with the shape of the stone.

HM01 IN GEORGIA GRAY

HM12

HM16 HM18

HM24 HM27