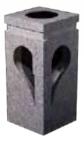

#### Legacy Memorials

Carnation Pink is a traditional color bringing comfort and peace.

Sandblast on the curved edge to create a personalized monument.