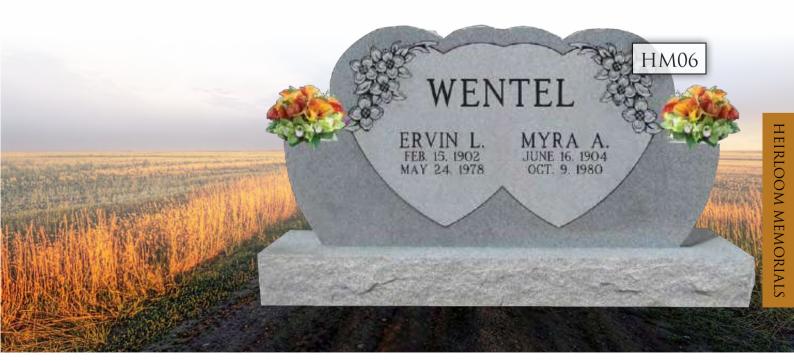

## Heirlaam MEMORIALS

EAST COAST MEMORIAL.COM EASTCOASTMEMORIALS@GMAIL.COM

These popular monuments are a beautiful combination of custom stone shapes with personalized finish work that fits perfectly with the shape of the stone.

HM01 IN GEORGIA GRAY

HM12

HM16 HM18

HM24 HM27