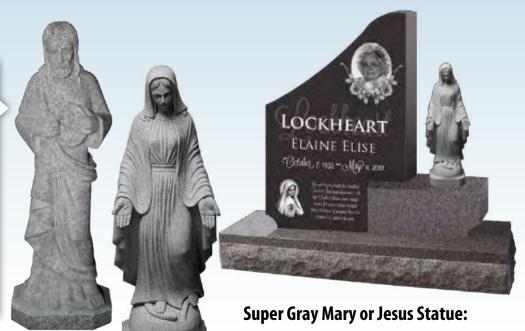

#### Statue Monuments

Because each Statue Monument is hand carved, you always get a completely unique and very special monument.