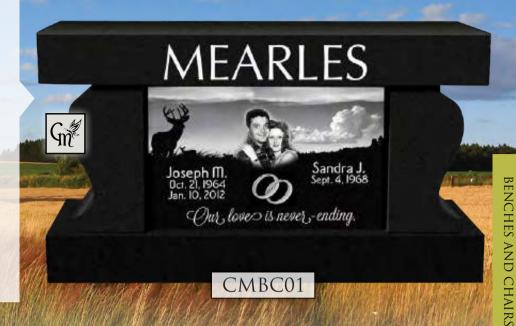

## Heirlaam MEMORIALS

EAST COAST MEMORIAL.COM EASTCOASTMEMORIALS@GMAIL.COM

These popular monuments are a beautiful combination of custom stone shapes with personalized finish work that fits perfectly with the shape of the stone.

HM01 IN GEORGIA GRAY

HM12

HM16 HM18

HM24 HM27