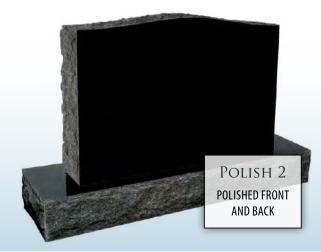

## Standard COLLECTION

Standard Serp Tops have withstood the test of time. With our wide variety of sizes, polishes and top designs you an rest assured; we have the standard memorial you need.

, LASER SERIES,

more info on page 76

**CHOOSE YOUR** POLISH!

### STANDARD TOP DESIGNS ONE HALF SERP TOP SERP TOP THREE QUARTERS **ROOF TOP** SERP TOP OVAL TOP ONE HALF OVAL TOP ONE HALF **ROOF TOP** FLAT TOP

48 your memories, love & legacy...