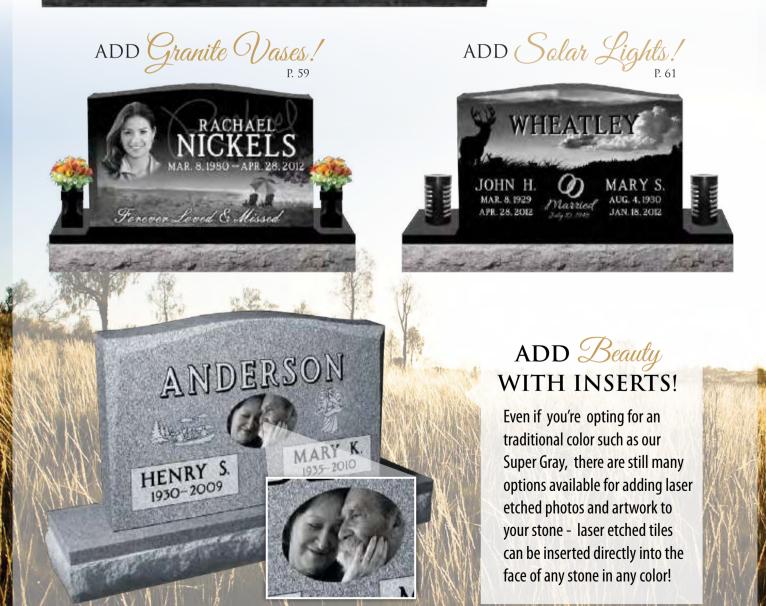

## CREATE A Personalized TRIBUTE

Although serp tops represent a more **basic style of monument,** there is no reason you can't make them extra special with the addition laser artwork or our fine line of companion pieces. Simply add a larger base to accommodate solar lights, vases or even one of our unique statues. Turn a traditional memorial into a beautiful display that honors the legacy of a life once lived.

## INSERT reativity!

Many colors ....

... in any size!

When you want a beautiful serp top in a color other than black, but still want to personalize with a laser etching, Jet Black inserts are your answer! Add a black and white or colored insert to take a traditional serp top to the next level!

#### Endless Possibilities

Place inserts into statues, benches, slants and more! Color option available.

#### GRANITE VASES

Timeless Vase

**Heart Vase** 

Classic Turned Vase

**Square Tapered Vase** 

Laserable Vase

Laserable Vase! Add a Jet Black laser etched vase to any monument and create a more finished look!

#### SOLAR LIGHTS

HST2002

HST3060

HST3005

HST2007

HST3003

HST2004

HST1001