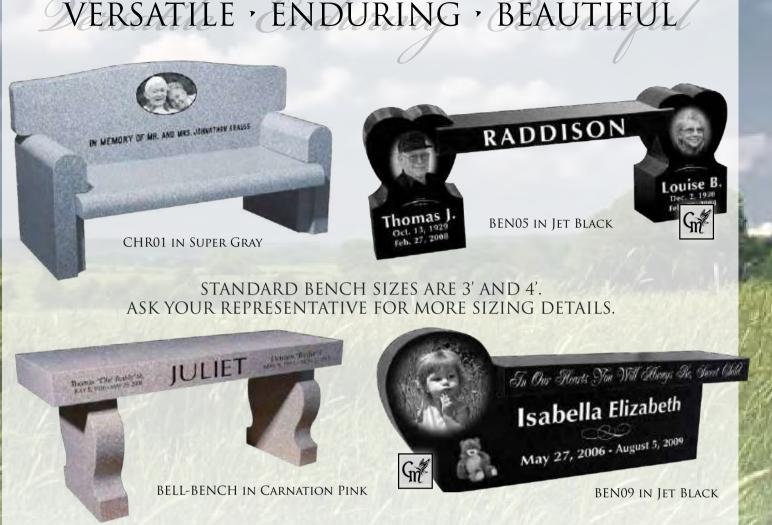

## Benches AND CHAIRS

Our granite benches are the most versatile item we carry! Benches are not just for your cemetery setting! They are also perfect for your home or garden landscape, donated to public parks, schools hospitals, banks and more. Honor your loved one anywhere that is meaningful to you or was to them!

#### WITH SO MANY OPTIONS, THIS **BENCH IS** YOUR ANSWER!

These versatile benches were designed for cremation but can also be used as a traditional bench memorial. Jet Black doors can be laser etched; and bench supports have room for endless laser designs or sandblast carvings!

CMBC05 CMBC04

CMBC03

Cremation Options! Many of our benches can also be used as cremation memorials. Look for our Cremation Memorials logo on certain bench models and speak to your memorial specialists about cremation chambers before you place your order.

#### VERSATILE, ENDURING, BEAUTIFUL