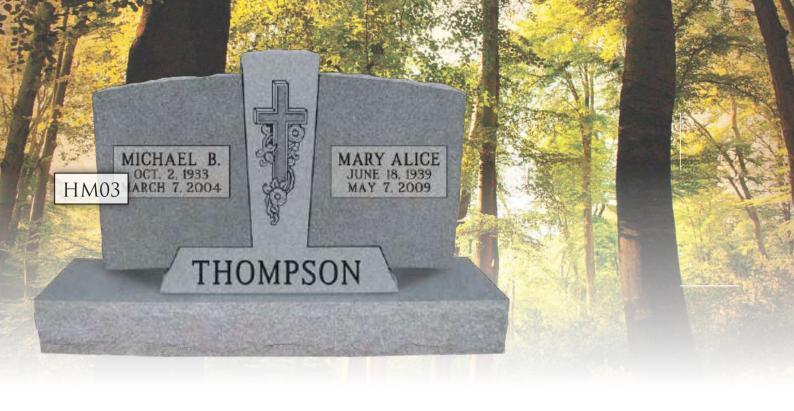

## Heirlaam MEMORIALS

EAST COAST MEMORIAL.COM EASTCOASTMEMORIALS@GMAIL.COM

These popular monuments are a beautiful combination of custom stone shapes with personalized finish work that fits perfectly with the shape of the stone.

HM01 IN GEORGIA GRAY

HM12

HM16 HM18

HM24 HM27