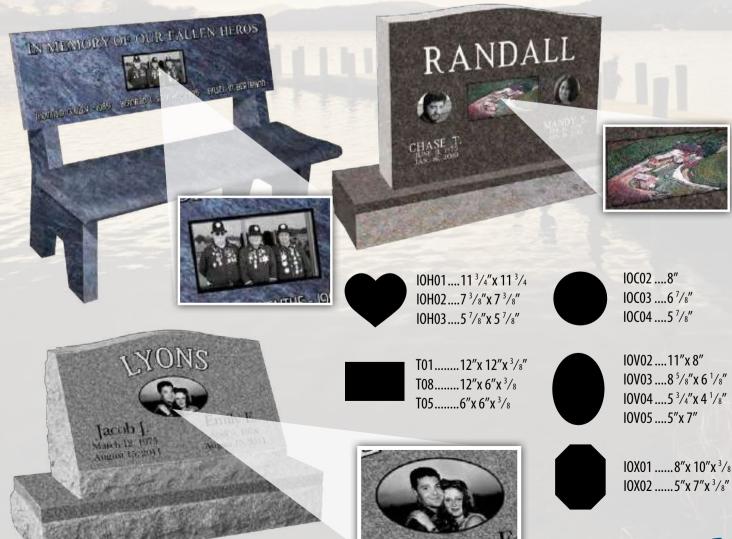

# CMPAUQNI PIECES

Our line of Companion Pieces were thoughtfully designed to go with out exquisite line of Statue Monuments, Legacy Memorials, Plura Memorials and even basic Serp Tops and Markers. They also make great stand alone pieces! Add an extra touch of beauty to any setting.