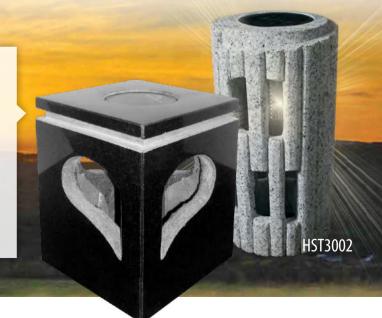

#### remium Slants

Combine the special heart shape with a unique Endless Affection Laser Etching for a priceless memorial.

#### Premation Memorials

This two leveled columbarium allows for a physical closeness beyond life. It also features a perfect space for a special vase, solar light or statue.