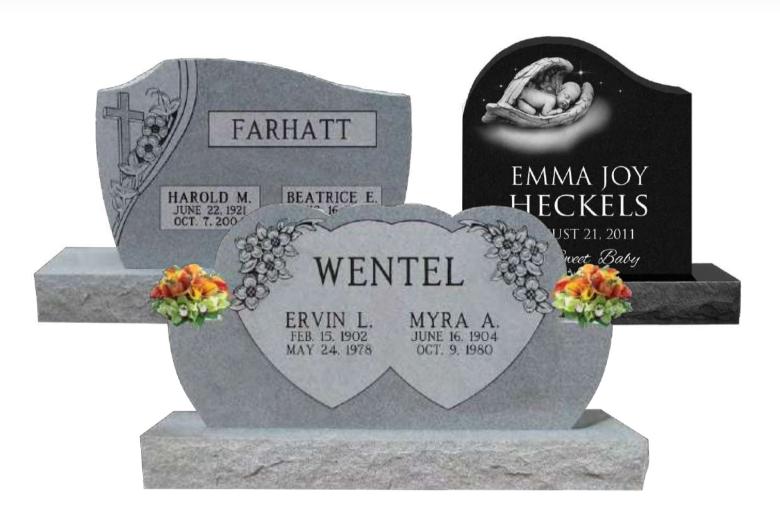

## Heirlaam MEMORIALS

EAST COAST MEMORIAL.COM EASTCOASTMEMORIALS@GMAIL.COM

These popular monuments are a beautiful combination of custom stone shapes with personalized finish work that fits perfectly with the shape of the stone.

HM01 IN GEORGIA GRAY

HM12

HM16 HM18

HM24 HM27