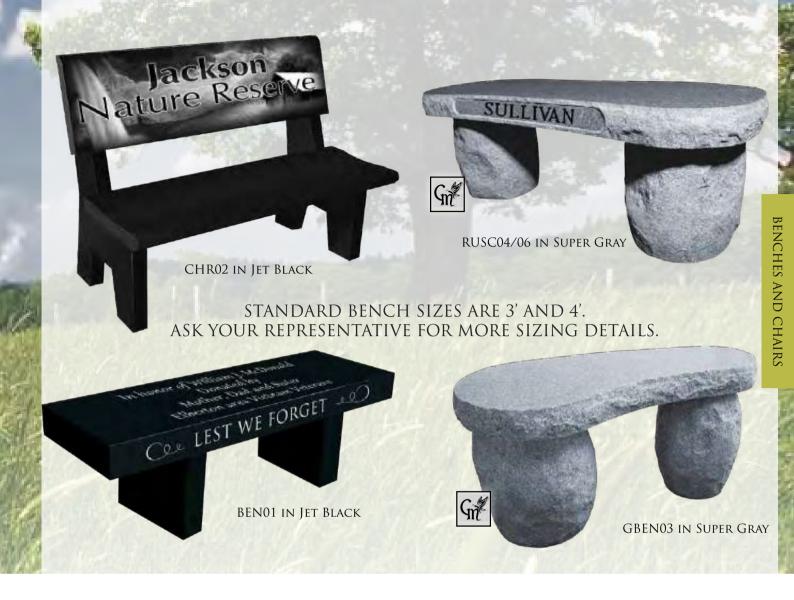

## Benches AND CHAIRS

Our granite benches are the most versatile item we carry! Benches are not just for your cemetery setting! They are also perfect for your home or garden landscape, donated to public parks, schools hospitals, banks and more. Honor your loved one anywhere that is meaningful to you or was to them!

#### WITH SO MANY OPTIONS, THIS **BENCH IS** YOUR ANSWER!

These versatile benches were designed for cremation but can also be used as a traditional bench memorial. Jet Black doors can be laser etched; and bench supports have room for endless laser designs or sandblast carvings!

CMBC05 CMBC04

CMBC03

Cremation Options! Many of our benches can also be used as cremation memorials. Look for our Cremation Memorials logo on certain bench models and speak to your memorial specialists about cremation chambers before you place your order.