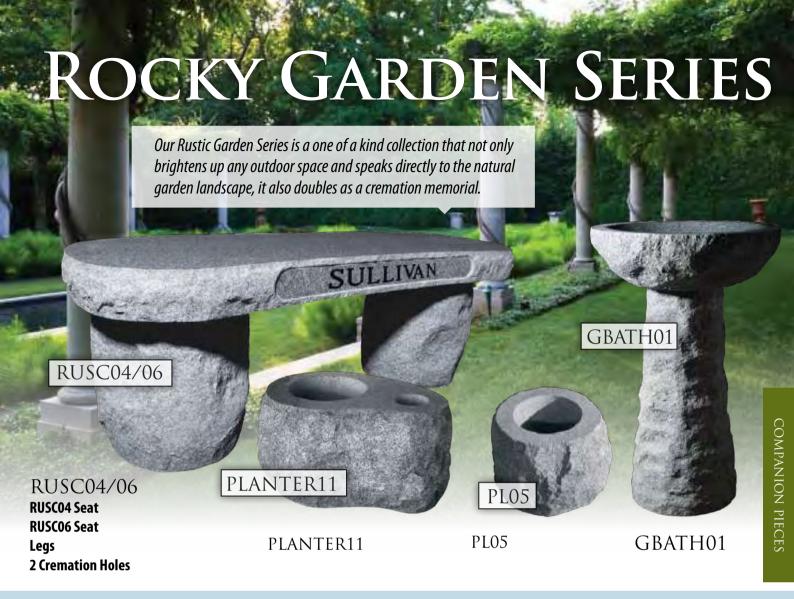

# CMPAUQNI PIECES

Our line of Companion Pieces were thoughtfully designed to go with out exquisite line of Statue Monuments, Legacy Memorials, Plura Memorials and even basic Serp Tops and Markers. They also make great stand alone pieces! Add an extra touch of beauty to any setting.

#### BIRD BATHS

Bring in a touch of nature when choosing any of our beautiful bird baths. They are the perfect addition to any memorial setting or home garden!

#### GARDEN PLANTERS

#### A BRIGHT IDEA!

Granite solar lights are low maintenance, energy efficient and made out of 100% granite. The nickel metal hydroid battery charges by day and powers the included LED light by night. A built in sensor will power off the light automatically. You can also use the switch within the unit to turn the light on and off as you desire. Replacement solar lights available.

Enhance the memorial of a **loved one** with our line of solar lights, now available in Jet Black and Super Gray. A wonderful addition to any memorial, our solar powered granite lights soak up the sun's rays during the day, then shine bright like a beacon through the night.