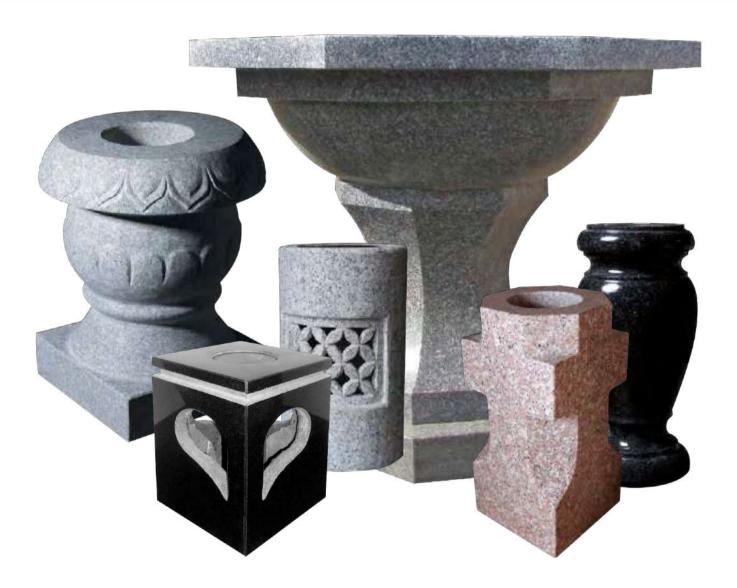

# CMPAUQNI PIECES

Our line of Companion Pieces were thoughtfully designed to go with out exquisite line of Statue Monuments, Legacy Memorials, Plura Memorials and even basic Serp Tops and Markers. They also make great stand alone pieces! Add an extra touch of beauty to any setting.

#### GRANITE VASES

Timeless Vase

**Heart Vase** 

Classic Turned Vase

**Square Tapered Vase** 

Laserable Vase

Laserable Vase! Add a Jet Black laser etched vase to any monument and create a more finished look!