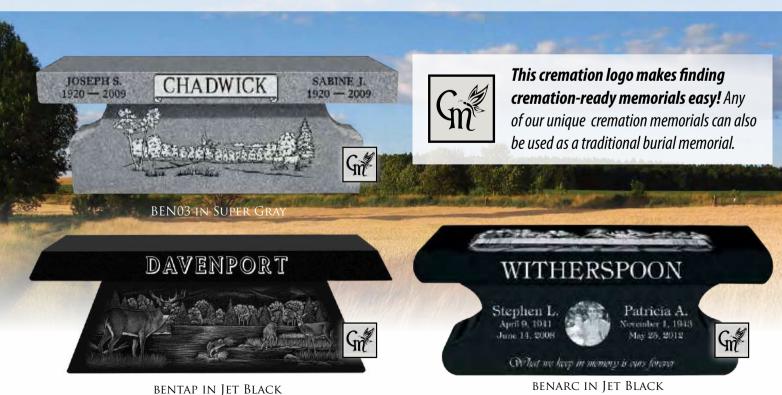

CMBC05 CMBC04

CMBC03

Cremation Options! Many of our benches can also be used as cremation memorials. Look for our Cremation Memorials logo on certain bench models and speak to your memorial specialists about cremation chambers before you place your order.

## DONATE A Lasting Impression!

BENTAP IN 1ET BLACK

#### CREMATION READY BENCHES