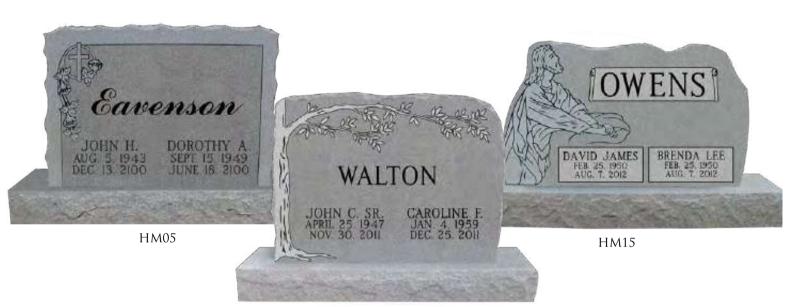

## Heirlaam MEMORIALS

EAST COAST MEMORIAL.COM EASTCOASTMEMORIALS@GMAIL.COM

These popular monuments are a beautiful combination of custom stone shapes with personalized finish work that fits perfectly with the shape of the stone.

HM01 IN GEORGIA GRAY

HM12

HM16 HM18

HM24 HM27