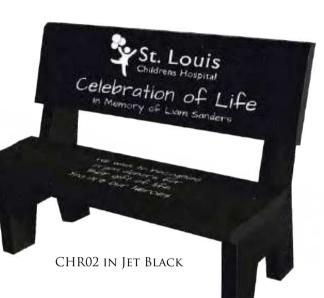

#### Granite Benches

One bench, multiple purposes! Use as a traditional memorial or a donation bench.

All surfaces of the CHR02 are polished, providing you with many places to add laser artwork or sandblast artwork.