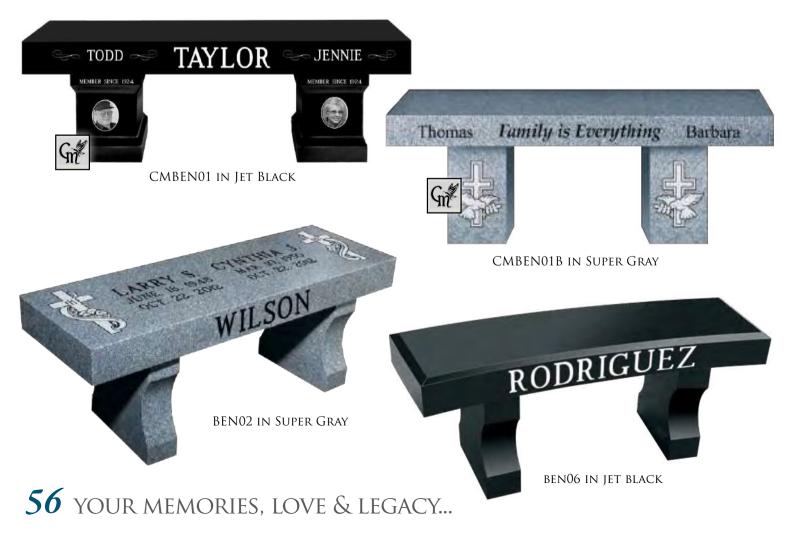

## Benches AND CHAIRS

Our granite benches are the most versatile item we carry! Benches are not just for your cemetery setting! They are also perfect for your home or garden landscape, donated to public parks, schools hospitals, banks and more. Honor your loved one anywhere that is meaningful to you or was to them!

#### WITH SO MANY OPTIONS, THIS **BENCH IS** YOUR ANSWER!

These versatile benches were designed for cremation but can also be used as a traditional bench memorial. Jet Black doors can be laser etched; and bench supports have room for endless laser designs or sandblast carvings!

CMBC05 CMBC04

CMBC03

Cremation Options! Many of our benches can also be used as cremation memorials. Look for our Cremation Memorials logo on certain bench models and speak to your memorial specialists about cremation chambers before you place your order.

#### Granite Benches

One bench, multiple purposes! Use as a traditional memorial or a donation bench.

All surfaces of the CHR02 are polished, providing you with many places to add laser artwork or sandblast artwork.