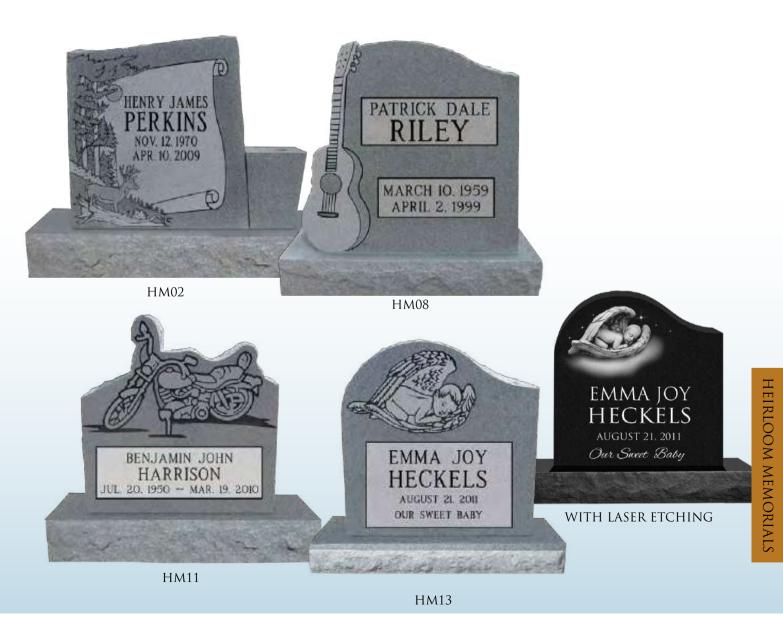

## Heirlaam MEMORIALS

EAST COAST MEMORIAL.COM EASTCOASTMEMORIALS@GMAIL.COM

These popular monuments are a beautiful combination of custom stone shapes with personalized finish work that fits perfectly with the shape of the stone.

HM01 IN GEORGIA GRAY

HM12

HM16 HM18

HM24 HM27