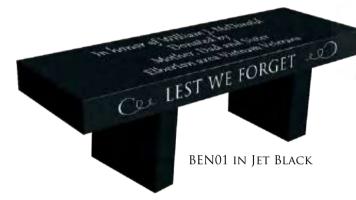

## Benches AND CHAIRS

Our granite benches are the most versatile item we carry! Benches are not just for your cemetery setting! They are also perfect for your home or garden landscape, donated to public parks, schools hospitals, banks and more. Honor your loved one anywhere that is meaningful to you or was to them!

#### WITH SO MANY OPTIONS, THIS **BENCH IS** YOUR ANSWER!

These versatile benches were designed for cremation but can also be used as a traditional bench memorial. Jet Black doors can be laser etched; and bench supports have room for endless laser designs or sandblast carvings!

#### VERSATILE, ENDURING, BEAUTIFUL