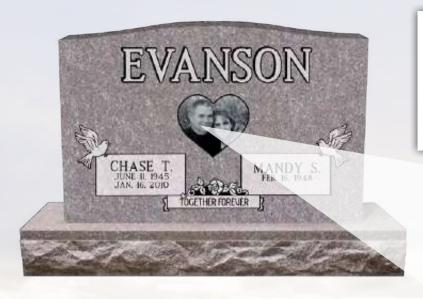

## Heirlaam MEMORIALS

EAST COAST MEMORIAL.COM EASTCOASTMEMORIALS@GMAIL.COM

These popular monuments are a beautiful combination of custom stone shapes with personalized finish work that fits perfectly with the shape of the stone.

HM01 IN GEORGIA GRAY

HM12

HM16 HM18

HM24 HM27