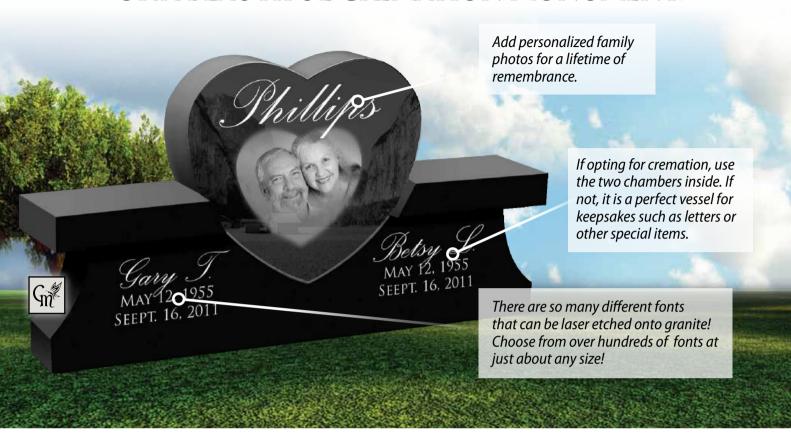

#### remium Slants

Combine the special heart shape with a unique Endless Affection Laser Etching for a priceless memorial.