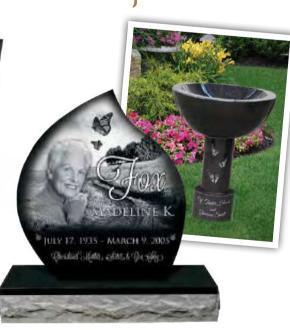

#### BIRD BATHS

Bring in a touch of nature when choosing any of our beautiful bird baths. They are the perfect addition to any memorial setting or home garden!

#### A BRIGHT IDEA!

Granite solar lights are low maintenance, energy efficient and made out of 100% granite. The nickel metal hydroid battery charges by day and powers the included LED light by night. A built in sensor will power off the light automatically. You can also use the switch within the unit to turn the light on and off as you desire. Replacement solar lights available.

Enhance the memorial of a **loved one** with our line of solar lights, now available in Jet Black and Super Gray. A wonderful addition to any memorial, our solar powered granite lights soak up the sun's rays during the day, then shine bright like a beacon through the night.