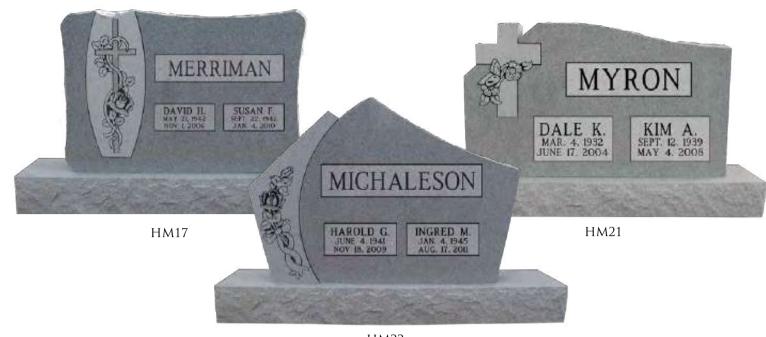

## Heirlaam MEMORIALS

EAST COAST MEMORIAL.COM EASTCOASTMEMORIALS@GMAIL.COM

These popular monuments are a beautiful combination of custom stone shapes with personalized finish work that fits perfectly with the shape of the stone.

HM01 IN GEORGIA GRAY

HM12

HM16 HM18

HM24 HM27