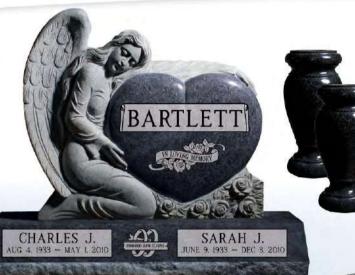

#### remium Slants

Combine the special heart shape with a unique Endless Affection Laser Etching for a priceless memorial.