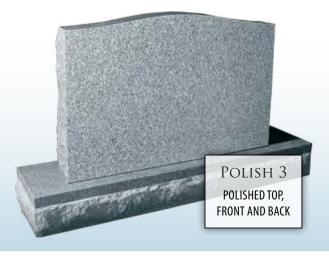

## Standard COLLECTION

Standard Serp Tops have withstood the test of time. With our wide variety of sizes, polishes and top designs you an rest assured; we have the standard memorial you need.

, LASER SERIES,

more info on page 76

**CHOOSE YOUR** POLISH!

### STANDARD TOP DESIGNS ONE HALF SERP TOP SERP TOP THREE QUARTERS **ROOF TOP** SERP TOP OVAL TOP ONE HALF OVAL TOP ONE HALF **ROOF TOP** FLAT TOP

48 your memories, love & legacy...