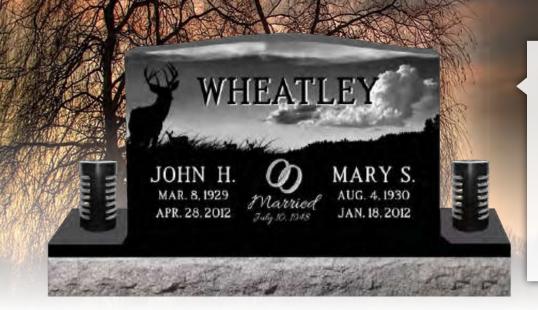

#### Legacy Memorials

Carnation Pink is a traditional color bringing comfort and peace.

Sandblast on the curved edge to create a personalized monument.