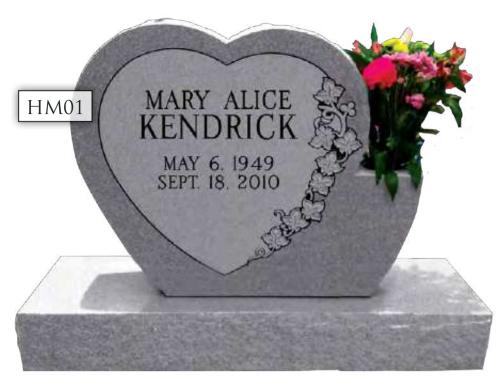

## Heirlaam MEMORIALS

EAST COAST MEMORIAL.COM EASTCOASTMEMORIALS@GMAIL.COM

These popular monuments are a beautiful combination of custom stone shapes with personalized finish work that fits perfectly with the shape of the stone.

HM01 IN GEORGIA GRAY

HM12

HM16 HM18

HM24 HM27