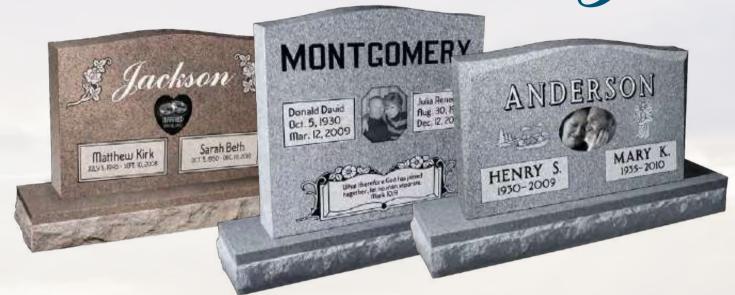

## Heirlaam MEMORIALS

EAST COAST MEMORIAL.COM EASTCOASTMEMORIALS@GMAIL.COM

These popular monuments are a beautiful combination of custom stone shapes with personalized finish work that fits perfectly with the shape of the stone.

HM01 IN GEORGIA GRAY

HM12

HM16 HM18

HM24 HM27