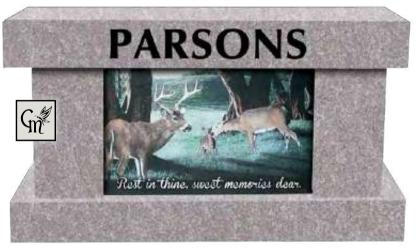

## Heirlaam MEMORIALS

EAST COAST MEMORIAL.COM EASTCOASTMEMORIALS@GMAIL.COM

These popular monuments are a beautiful combination of custom stone shapes with personalized finish work that fits perfectly with the shape of the stone.

HM01 IN GEORGIA GRAY

HM12

HM16 HM18

HM24 HM27