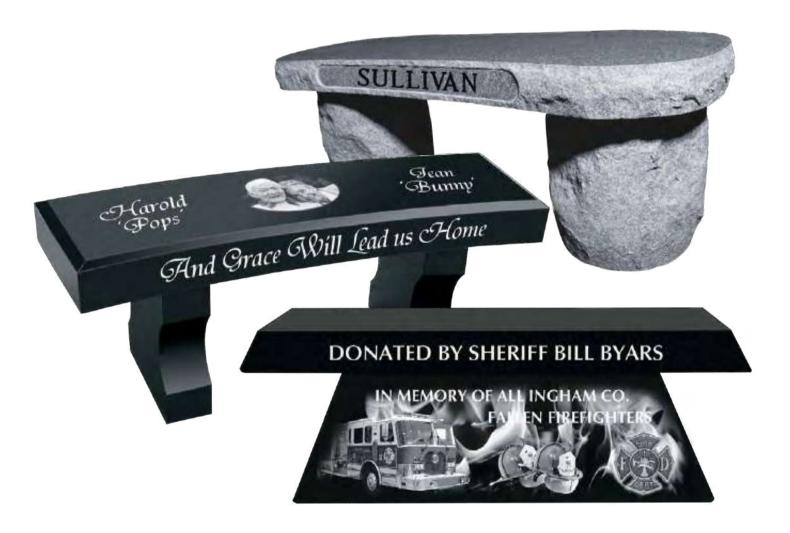

## Benches AND CHAIRS

Our granite benches are the most versatile item we carry! Benches are not just for your cemetery setting! They are also perfect for your home or garden landscape, donated to public parks, schools hospitals, banks and more. Honor your loved one anywhere that is meaningful to you or was to them!

#### WITH SO MANY OPTIONS, THIS **BENCH IS** YOUR ANSWER!

These versatile benches were designed for cremation but can also be used as a traditional bench memorial. Jet Black doors can be laser etched; and bench supports have room for endless laser designs or sandblast carvings!

CMBC05 CMBC04

CMBC03

Cremation Options! Many of our benches can also be used as cremation memorials. Look for our Cremation Memorials logo on certain bench models and speak to your memorial specialists about cremation chambers before you place your order.

## DONATE A Lasting Impression!

BENTAP IN 1ET BLACK

#### Sometimes life touches you in unexpected ways.

Whether it is a person, an organization or a group, show your appreciation with something that will last forever and be noticed and admired by all.